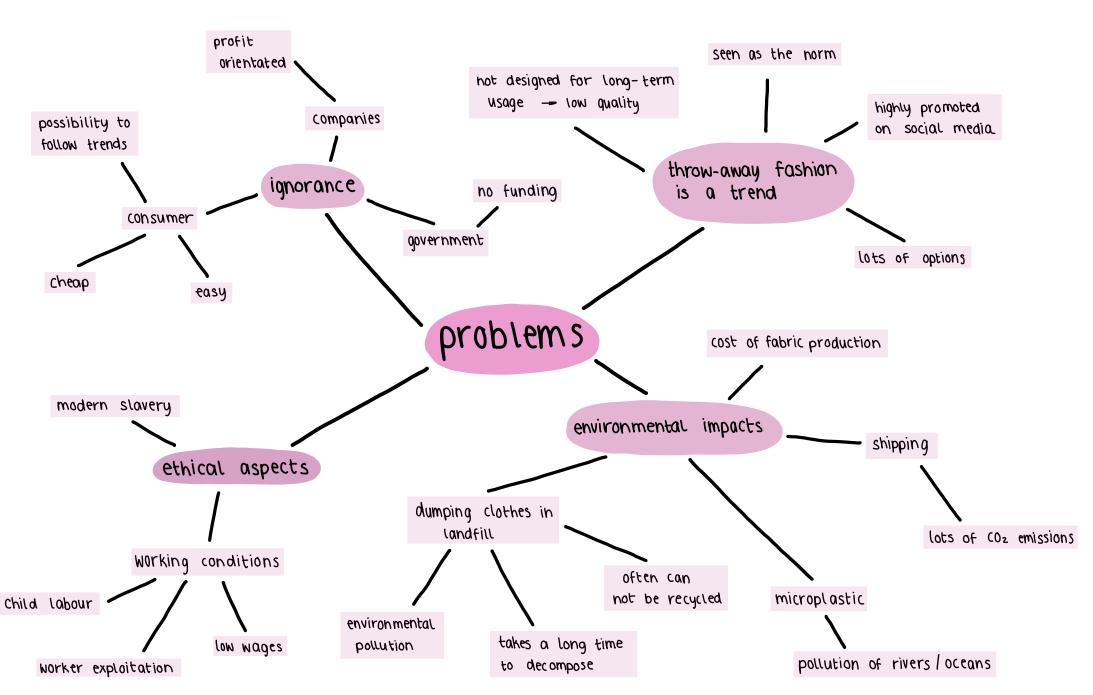

## Fast fashion is eating up our planet

## Fast fashion is eating up our planet

| add-ons and comments                                                     | ideas                                                                 |
|--------------------------------------------------------------------------|-----------------------------------------------------------------------|
| given no governmental attention                                          | penny toxes on every garment sold as fund for recycling initiatives   |
|                                                                          | tax break for comanies developing more substainable clothes           |
|                                                                          | to complicate unnecessary purchases                                   |
| clear governmental policies —                                            | — to prosecute brands burning unsold clothing                         |
| tew to no funding  → missing interest                                    | inventiones                                                           |
|                                                                          | making fabrics like polyester from oil byproducts or recycled plastic |
| ad on narming animals and environmental harming chemicals are being used | leather-like moterials from apple or pineapple fiber                  |
| during the production process                                            | bage made from lianas                                                 |
| consumers changes their habits                                           |                                                                       |
|                                                                          |                                                                       |
|                                                                          |                                                                       |
|                                                                          |                                                                       |
|                                                                          |                                                                       |
|                                                                          |                                                                       |